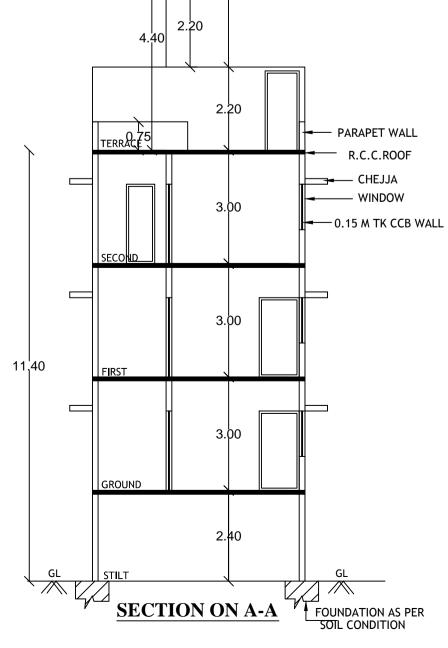

7.40

\_OPEN TERRÁCE

**TERRACE FLOOR PLAN** 

Approval Condition :

This Plan Sanction is issued subject to the following conditions :

1.The sanction is accorded for. a).Consisting of 'Block - A (RESIDENTIAL BUILDING) Wing - A-1 (RESIDENTIAL BUILDING

) Consisting of STILT, GF+2UF'. 2. The sanction is accorded for Plotted Resi development A (RESIDENTIAL BUILDING) only. The use

of the building shall not deviate to any other use. 3.Car Parking reserved in the plan should not be converted for any other purpose.