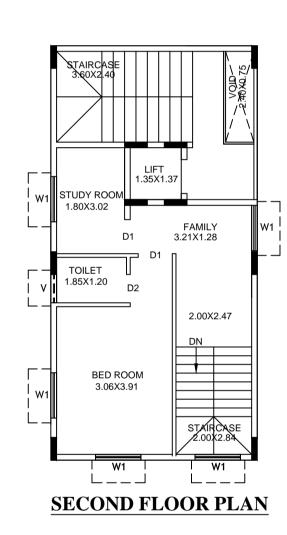

## UnitBUA Table for Block :A (RESIDENTIAL BUILDING)

| FLOOR                | Name    | UnitBUA Type | UnitBUA Area | Carpet Area | No. of Rooms | No. of Tenement |
|----------------------|---------|--------------|--------------|-------------|--------------|-----------------|
| GROUND<br>FLOOR PLAN | SPLIT 1 | FLAT         | 57.99        | 36.68       | 4            | 1               |
| FIRST FLOOR<br>PLAN  | SPLIT 2 | FLAT         | 81.62        | 73.38       | 4            | 1               |
| SECOND<br>FLOOR PLAN | SPLIT 2 | FLAT         | 0.00         | 0.00        | 4            |                 |
| Total:               | _       | _            | 139.61       | 110.06      | 12           | 2               |