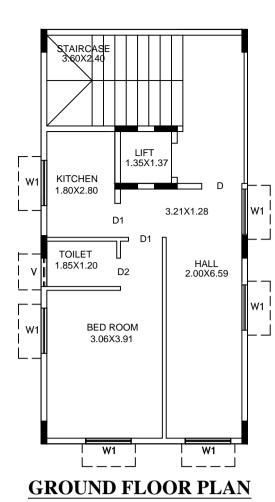

## UnitBUA Table for Block :A (RESIDENTIAL BUILDING)

| FLOOR                | Name    | UnitBUA Type | UnitBUA Area | Carpet Area | No. of Rooms | No. of Tenement |
|----------------------|---------|--------------|--------------|-------------|--------------|-----------------|
| GROUND<br>FLOOR PLAN | SPLIT 1 | FLAT         | 57.99        | 36.68       | 4            | 1               |
| FIRST FLOOR<br>PLAN  | SPLIT 2 | FLAT         | 81.62        | 73.38       | 4            | 1               |
| SECOND<br>FLOOR PLAN | SPLIT 2 | FLAT         | 0.00         | 0.00        | 4            |                 |
| Total:               | _       | _            | 139.61       | 110.06      | 12           | 2               |