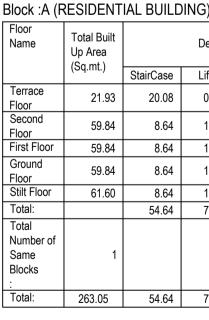

| Block                          | No. of<br>Same Bldg | Total Built<br>Up Area<br>(Sq.mt.) | Deductions (Area in Sq.mt.) |      |                 |      |         | Proposed<br>FAR Area<br>(Sq.mt.) | Total FAR<br>Area | Tnmt (No.) |
|--------------------------------|---------------------|------------------------------------|-----------------------------|------|-----------------|------|---------|----------------------------------|-------------------|------------|
|                                | Same blug           |                                    | StairCase                   | Lift | Lift<br>Machine | Void | Parking | Resi.                            | (Sq.mt.)          |            |
| A<br>(RESIDENTIAL<br>BUILDING) | 1                   | 263.05                             | 54.64                       | 7.40 | 1.85            | 1.92 | 51.11   | 146.13                           | 146.13            | 02         |
| Grand<br>Total:                | 1                   | 263.05                             | 54.64                       |      | 1.85            | 1.92 | 51.11   | 146.13                           | 146.13            | 2.00       |

263.05 54.64 7.40 1.85 1.92 51.11 146.13 146.13

1.85 1.92 51.11 146.13 146.13

| SCHEDULE OF                 | JOINERY: | Required Park | ing(Table 7 | a)  |                           |             |                             |      |
|-----------------------------|----------|---------------|-------------|-----|---------------------------|-------------|-----------------------------|------|
| BLOCK NAME                  | NAME     | LENGTH        | HEIGHT      | NOS | Block                     | Туре        | SubUse                      | Area |
| A (RESIDENTIAL<br>BUILDING) | D2       | 0.75          | 2.10        | 03  | Name<br>A                 | Residential | Plotted Resi<br>development | (Sq. |
| A (RESIDENTIAL<br>BUILDING) | D1       | 0.90          | 2.10        | 06  | (RESIDENTIAL<br>BUILDING) |             |                             | 50 - |
|                             | D        | 1.06          | 2.10        | 02  |                           | Total :     |                             |      |