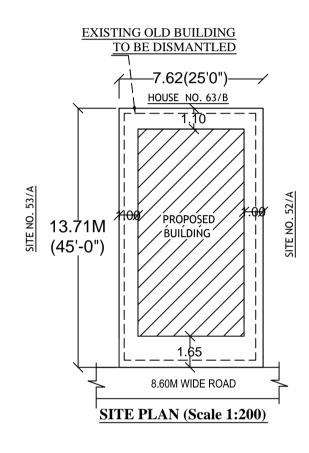

| Block                          | No. of<br>Same Bldg | Total Built<br>Up Area<br>(Sq.mt.) | Deductions (Area in Sq.mt.) |      |                 |      |         | Proposed<br>FAR Area<br>(Sq.mt.) | Total FAR<br>Area | Tnmt (No.) |
|--------------------------------|---------------------|------------------------------------|-----------------------------|------|-----------------|------|---------|----------------------------------|-------------------|------------|
|                                | Same blug           |                                    | StairCase                   | Lift | Lift<br>Machine | Void | Parking | Resi.                            | (Sq.mt.)          |            |
| A<br>(RESIDENTIAL<br>BUILDING) | 1                   | 263.05