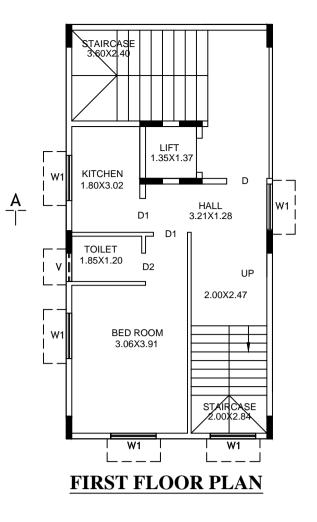

## UnitBUA Table for Block :A (RESIDENTIAL BUILDING)

| FLOOR                | Name    | UnitBUA Type | UnitBUA Area | Carpet Area | No. of Rooms | No. of Tenement |
|----------------------|---------|--------------|--------------|-------------|--------------|-----------------|
| GROUND<br>FLOOR PLAN | SPLIT 1 | FLAT         | 57.99        | 36.68       | 4            | 1               |
| FIRST FLOOR<br>PLAN  | SPLIT 2 | FLAT         | 81.62        | 73.38       | 4            | 1               |
| SECOND<br>FLOOR PLAN | SPLIT 2 | FLAT         | 0.00         | 0.00        | 4            |                 |
| Total:               | _       | _            | 139.61       | 110.06      | 12           | 2               |