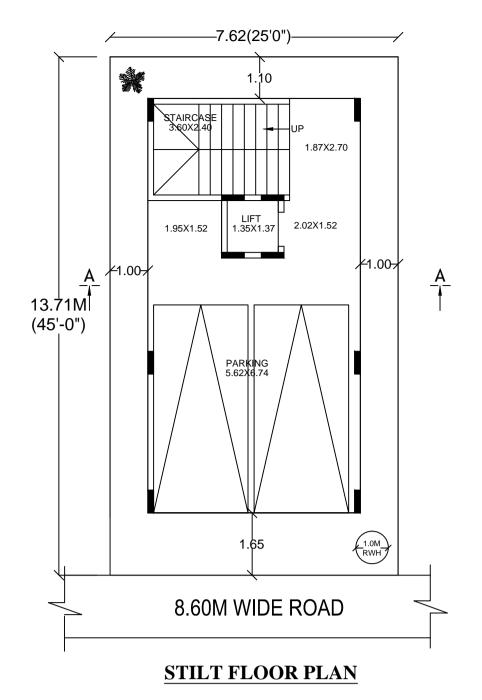

| Block                          | No. of<br>Same Bldg | Total Built<br>Up Area<br>(Sq.mt.) | Deductions (Area in Sq.mt.) |      |                 |      |         | Proposed<br>FAR Area<br>(Sq.mt.) | Total FAR<br>Area | Tnmt (No.) |
|--------------------------------|---------------------|------------------------------------|-----------------------------|------|-----------------|------|---------|----------------------------------|-------------------|------------|
|                                | Same blug           |                                    | StairCase                   | Lift | Lift<br>Machine | Void | Parking | Resi.                            | (Sq.mt.)          |            |
| A<br>(RESIDENTIAL<br>BUILDING) | 1                   | 263.05                             | 54.64                       | 7.40 | 1.85            | 1.92 | 51.11   | 146.13                           | 146.13            | 02         |
| Grand<br>Total:                | 1                   | 263.05                             | 54.64                       |      | 1.85            | 1.92 | 51.11   | 146.13                           | 146.13            | 2.00       |

## Parking Check (Table 7b)

| Vehicle Type  | Re  | qd.           | Achieved |               |  |
|---------------|-----|---------------|----------|---------------|--|
|               | No. | Area (Sq.mt.) | No.      | Area (Sq.mt.) |  |
| Car           | 2   | 27.50         | 2        | 27.50         |  |
| Total Car     | 2   | 27.50         | 2        | 27.50         |  |
| TwoWheeler    | -   | 13.75         | 0        | 0.00          |  |
| Other Parking |     |               | -        | 23.61         |  |
| Total         |     | 41.25         |          | 51.11         |  |